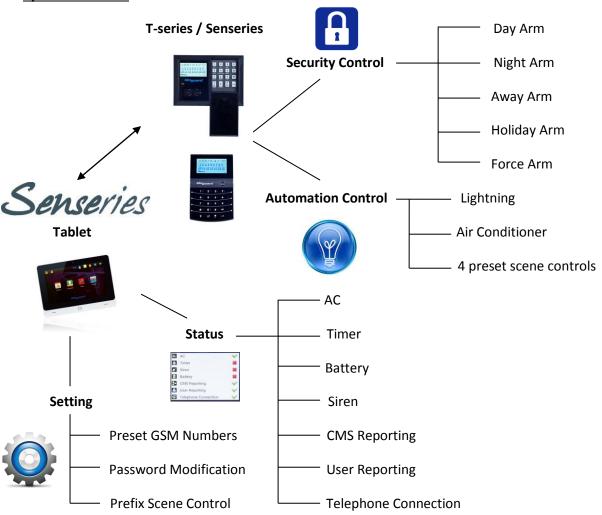

## **Senseries Pro**

Senseries Pro is a high performance management tablet system. With this tablet, your premises are all under your control just with your fingertips. It allows you to control and monitor your home security as well as control the home automation of your premises with the connection of your T-series or Senseries panels. This newly stylish design of Senseries Pro will definitely enhance the quality of interior design and elegancy of your premises.

## Security Control

It provides different mode of arming which consist of day arm, night arm, away arm, holiday arm and force arm

#### Automation Control

Control of your home appliances and provide you 4 scenes control in order to enhance your environment

#### Status

An easy view of the system status gives you assurance on the well performed system

## Setting

An easy interface that gives you various options to setup system

# User Setting

A simple interface to modify your password and also preset GSM number for the system

#### Scene Control

The most easy to prefix your automation into four scenes which you can turn on/off for few points at one time